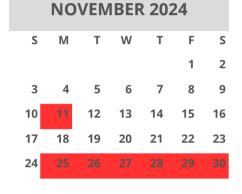

# DAY CAMP

LA French Academy offers a french immersion day camp for ages 5-12 years old. We offer Day Camp on days where school is closed but you still need childcare. Please refer to our calendar for Day Camp Dates. You will see a red square with a black circle inside to show that school is closed, but the LAFA Day Camp is open.